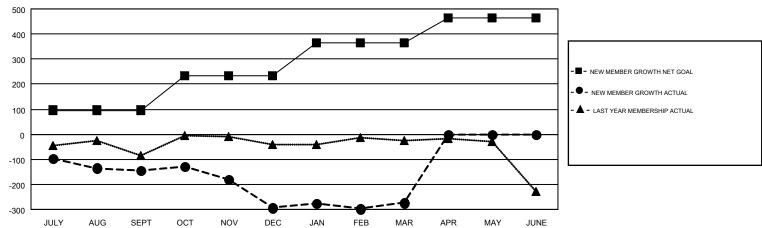

## Multiple District 1

GMT: THOMAS MATNEY

LOCATION: ILLINOIS

GMT CA 1

|               | Club          | S         |               | Members               |                                                                |                                                              |                                                    |  |
|---------------|---------------|-----------|---------------|-----------------------|----------------------------------------------------------------|--------------------------------------------------------------|----------------------------------------------------|--|
|               | RESULTS FOR   | 2016-2017 |               | RESULTS FOR 2016-2017 |                                                                |                                                              |                                                    |  |
| QUARTER       | NEW CLUB GOAL | NEW CLUBS | DROPPED CLUBS | QUARTER               | NEW MEMBER GROWTH<br>NET GOAL (not reinstated<br>or transfers) | NEW MEMBER<br>GROWTH ACTUAL (not<br>reinstated or transfers) | DROPPED<br>MEMBERS ACTUAL<br>(including transfers) |  |
| JULY/AUG/SEPT | 3             | 1         | 0             | JULY/AUG/SEPT         | 96                                                             | 271                                                          | 415                                                |  |
| OCT/NOV/DEC   | 6             | 1         | 4             | OCT/NOV/DEC           | 139                                                            | 266                                                          | 416                                                |  |
| JAN/FEB/MAR   | 4             | 1         | 0             | JAN/FEB/MAR           | 131                                                            | 351                                                          | 331                                                |  |
| APR/MAY/JUNE  | 4             | 0         | 0             | APR/MAY/JUNE          | 100                                                            | 0                                                            | 0                                                  |  |

## GOALS AND ACTUAL MEMBERS CUMULATIVE

| DROPPED CLUBS: 4  DROPPED MEMBERS |       | 281 CLUBS OF 512 ADDED 1 OR MORE<br>NEW MEMBERS | GENDER DISTR<br>MALE<br>FEMALE | 11,332 (76.65%)<br>3,453 (23.35%) |       |
|-----------------------------------|-------|-------------------------------------------------|--------------------------------|-----------------------------------|-------|
| DECEASED                          | 157   | CLICK HERE FOR CUMULATIVE                       | TOTAL FAMILY UNIT MEMBERS      |                                   | 2,126 |
| 53                                |       | MEMBERSHIP DATA                                 | FAMILY MEMBERS PAYING HALF     |                                   | 1,097 |
| TOTAL                             | 1,162 |                                                 | DUES                           |                                   |       |