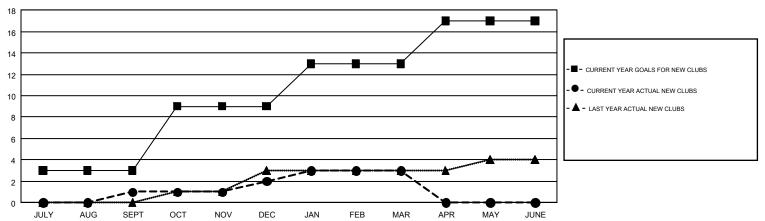

## Multiple District 1

GMT: THOMAS MATNEY

LOCATION: ILLINOIS

GMT CA 1

|               | Club          | S         |               | Members               |                                                                |                                                              |                                                    |  |
|---------------|---------------|-----------|---------------|-----------------------|----------------------------------------------------------------|--------------------------------------------------------------|----------------------------------------------------|--|
|               | RESULTS FOR   | 2016-2017 |               | RESULTS FOR 2016-2017 |                                                                |                                                              |                                                    |  |
| QUARTER       | NEW CLUB GOAL | NEW CLUBS | DROPPED CLUBS | QUARTER               | NEW MEMBER GROWTH<br>NET GOAL (not reinstated<br>or transfers) | NEW MEMBER<br>GROWTH ACTUAL (not<br>reinstated or transfers) | DROPPED<br>MEMBERS ACTUAL<br>(including transfers) |  |
| JULY/AUG/SEPT | 3             | 1         | 0             | JULY/AUG/SEPT         | 96                                                             | 271                                                          | 415                                                |  |
| OCT/NOV/DEC   | 6             | 1         | 4             | OCT/NOV/DEC           | 139                                                            | 266                                                          | 416                                                |  |
| JAN/FEB/MAR   | 4             | 1         | 0             | JAN/FEB/MAR           | 131                                                            | 351                                                          | 331                                                |  |
| APR/MAY/JUNE  | 4             | 0         | 0             | APR/MAY/JUNE          | 100                                                            | 0                                                            | 0                                                  |  |

## GOALS AND ACTUAL NEW CLUBS CUMULATIVE